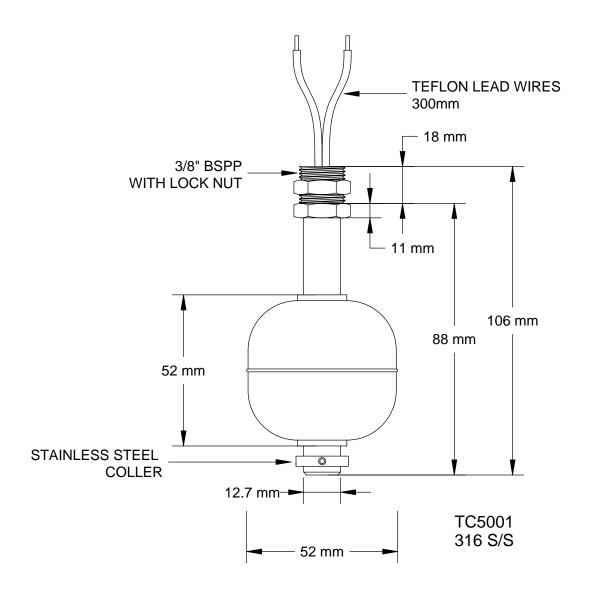

## PROCESS CAPABILITIES

- STAINLESS STEEL CONSTRUCTION
- SPECIAL THREADS AND LENGTHS AVAILABLE
- SPECIFIC GRAVITY 0.55
- TEMPERATURE RATING 120'C MAXIMUM
- PRESSURE RATING: 30 kg/cm2 MAXIMUM
- 52mm DIAMETER 316 STAINLESS STEEL FLOAT